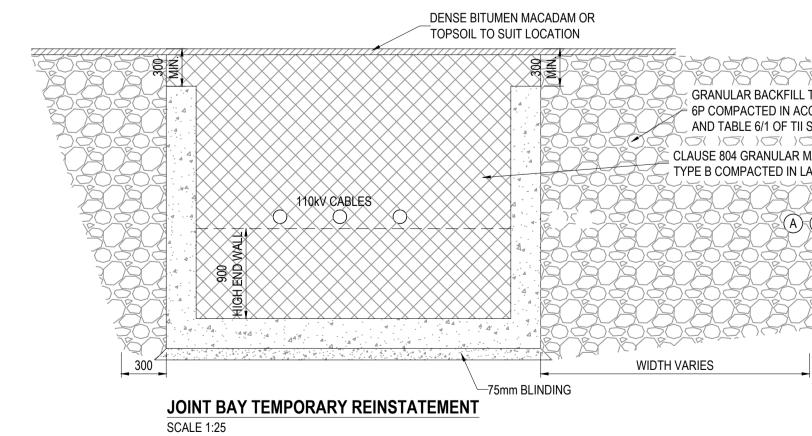

## **GENERAL NOTES:**

- 1. ALL PRECAST CONCRETE ELE 13369:2004 "COMMON RULES F 2. LIFTING INSERTS TO BE DESIG 15728:2008 "DESIGN AND USE OF PRECAST CONCRETE ELEM SPECIFIED LIFTING INSERTS H 3. LOCATION & SPECIFICATION C 4 FACILITATE DEMOULDING AND
- MANUFACTURING FACTORY. I PRECAST MANUFACTURER TC ARE UNSUITABLE FOR HIS MA ENGINEER TO BE INFORMED FOR FACTORY HANDLING AND CONCRETE TO HAVE A MINIMU 5.
- HANDLING O DEMOULDING. MAIN CONTRACTOR TO ENSUR 6. RISK ASSESSMENT INCLUDING INSTALLATION AND ARE AVAIL REQUESTED. LIFTING PLAN TO LIFTING INSERTS AND LIFTING 7. A MINIMUM LIFTING SLING ANG REQUIRED.
- 8. A LIFTING SYSTEM WHICH ENS EQUAL LOAD IS REQUIRED. 9. HALFEN DEHA SPHERICAL LIF SPECIFIED. ANY DEVIATION FF ENGINEER BY PRECAST MANU
- INSTALLED AS PER MANUFAC ACCORDANCE WITH PD CEN/T 10. FORMWORK FOR PRECASTING
- VARNISHED WOODEN MOULD COVER TO REINFORCEMENT 11.
- CONCRETE TO BE GRADE C30 12. NO: 18\_139-CSE-HEL-XX-DR-C-
- 13. ALL CONCRETE TO BE IN ACC THE MIXED DESIGNS SHOWN I
- 14. FOR 7.9m JOINT BAY INSERT 1 FOR 9.8m JOINT BAY INSERT 2
- 15. THE DEPTH FROM GROUND /R
  - CONCRETE WALL SHALL BE: A). 500mm - IN CULTI
    - B). 300mm IN PAVE C). 350mm - IN PAVE
- AND GRA 16. LINK BOX CHAMBER TO BE POS

| EMENTS TO BE MANUFACTURED TO BS EN                                                                                                                                                                                                                                                                                                                                                                                                                                                                                                                                                                                                                                                                                                                                                                                                                                                                                                                                                                                                                                                                                                                            | IRIS                                                                                                                                                                                                                                              | SH TRA               | NSVE                              | RSE      | E MER                   | USING<br>CATOR | (ITN  | I)                            | Α                               | 1                                                    |
|---------------------------------------------------------------------------------------------------------------------------------------------------------------------------------------------------------------------------------------------------------------------------------------------------------------------------------------------------------------------------------------------------------------------------------------------------------------------------------------------------------------------------------------------------------------------------------------------------------------------------------------------------------------------------------------------------------------------------------------------------------------------------------------------------------------------------------------------------------------------------------------------------------------------------------------------------------------------------------------------------------------------------------------------------------------------------------------------------------------------------------------------------------------|---------------------------------------------------------------------------------------------------------------------------------------------------------------------------------------------------------------------------------------------------|----------------------|-----------------------------------|----------|-------------------------|----------------|-------|-------------------------------|---------------------------------|------------------------------------------------------|
| EMENTS TO BE MANUFACTURED TO BS EN<br>FOR PRECAST CONCRETE PRODUCTS.<br>GNED & INSTALLED TO PD CEN/TR<br>OF INSERTSFOR LIFTING AND HANDLING<br>MENTS.<br>HAVE A S.W.L OF 10 TONNE.<br>DF LIFTING INSERTS ARE ASSUMED TO<br>D HANDLING IN PRECAST<br>IT IS THE RESPONSIBILITY OF THE<br>D NOTIFY THE ESBI ENGINEER IF THESE<br>ANUFACTURING METHODOLOGY.ESBI<br>OF ANY ALTERNATIVE LIFTING LOCATIONS<br>D DEMOULDING<br>UM STRENGTH OF 30N/mm <sup>2</sup> PRIOR TO<br>RE THAT A METHOD STATEMENT AND<br>G A LIFTING PLAN , IS PRODUCED FOR<br>LABLE TO ESBI ENGINEER FOR REVIEW IF<br>O INCORPORATE REQUIREMENTS OF<br>COOP EYES.<br>GLE OF 50° TO THE HORIZONTAL IS<br>SURES ALL LIFTING POINTS TAKE ON AN<br>TING ANCHORS TO BE USED AS<br>ROM THIS MUST BE NOTIFIED TO ESBI<br>JFACTURER. LIFTING INSERTS TO BE<br>TURERS GUIDELINES AND IN<br>TR 15728:2008.<br>G TO BE OF A MINIMUM STANDARD OF<br>WITH PLANED BOARDS.<br>TO BE 40mm.<br>D/C37 AS SPECIFIED IN TABLE 1 ON DWG<br>-2746 .<br>CORDANCE WITH IS EN 206-1:2002 WITH<br>IN TABLE 1.<br>No. ADDITIONAL PRECAST SECTION 2.<br>NO. ADDITIONAL PRECAST SECTION 2.<br>ROAD LEVEL TO THE TOP OF THE | IRIS                                                                                                                                                                                                                                              | SH TRA               | NSVE                              | RSE      | E MER                   |                | (ITN  | I)                            |                                 |                                                      |
| IVATED FIELDS AND GRASS LANDS<br>D ROADS AND GRASS VERGES<br>D ROADS IN DUBLIN CITY COUNCIL ROADS<br>ASS VERGES.<br>DSITIONED AT THE EDGE OF OR OFF ROAD.                                                                                                                                                                                                                                                                                                                                                                                                                                                                                                                                                                                                                                                                                                                                                                                                                                                                                                                                                                                                     |                                                                                                                                                                                                                                                   |                      |                                   |          |                         |                |       |                               |                                 |                                                      |
|                                                                                                                                                                                                                                                                                                                                                                                                                                                                                                                                                                                                                                                                                                                                                                                                                                                                                                                                                                                                                                                                                                                                                               |                                                                                                                                                                                                                                                   |                      |                                   |          |                         |                |       |                               |                                 |                                                      |
|                                                                                                                                                                                                                                                                                                                                                                                                                                                                                                                                                                                                                                                                                                                                                                                                                                                                                                                                                                                                                                                                                                                                                               |                                                                                                                                                                                                                                                   |                      |                                   |          |                         |                |       |                               |                                 |                                                      |
| ς.                                                                                                                                                                                                                                                                                                                                                                                                                                                                                                                                                                                                                                                                                                                                                                                                                                                                                                                                                                                                                                                                                                                                                            | P04<br>P03<br>P02<br>P01<br>Rev                                                                                                                                                                                                                   | FOR IN<br>FOR IN     | FOR PL<br>FORMA<br>FORMA<br>FORMA |          |                         |                |       | DW<br>DW<br>DW<br>DW<br>Drawn | LP<br>LP<br>LP<br>LP<br>Checked | 15.03.21<br>10.03.21<br>23.02.21<br>17.02.21<br>Date |
| TO CL. 610 CLASSES 6N OR<br>CORDANCE WITH CL. 612<br>SPEC. REFER TO NOTES 5 & 6<br>MATERIAL<br>AYERS                                                                                                                                                                                                                                                                                                                                                                                                                                                                                                                                                                                                                                                                                                                                                                                                                                                                                                                                                                                                                                                          | Clifton Scannell Emerson<br>Associates Limited<br>Consulting Engineers,<br>Seafort Lodge,<br>Castledawson Avenue,<br>Blackrock, Co. Dublin,<br>Ireland, A94 P768<br>T. +353 1 288 5006<br>F. +353 1 283 3466<br>E. info@csea.ie<br>W. www.csea.ie |                      |                                   |          |                         |                |       |                               |                                 |                                                      |
|                                                                                                                                                                                                                                                                                                                                                                                                                                                                                                                                                                                                                                                                                                                                                                                                                                                                                                                                                                                                                                                                                                                                                               | DATA & POWER HUB                                                                                                                                                                                                                                  |                      |                                   |          |                         |                |       |                               |                                 |                                                      |
|                                                                                                                                                                                                                                                                                                                                                                                                                                                                                                                                                                                                                                                                                                                                                                                                                                                                                                                                                                                                                                                                                                                                                               | Client SERVICES LTD SERVICES DUE DILIGENCE                                                                                                                                                                                                        |                      |                                   |          |                         |                |       |                               |                                 |                                                      |
|                                                                                                                                                                                                                                                                                                                                                                                                                                                                                                                                                                                                                                                                                                                                                                                                                                                                                                                                                                                                                                                                                                                                                               | Project SITE R120<br>TYPICAL JOINT BAY                                                                                                                                                                                                            |                      |                                   |          |                         |                |       |                               |                                 |                                                      |
|                                                                                                                                                                                                                                                                                                                                                                                                                                                                                                                                                                                                                                                                                                                                                                                                                                                                                                                                                                                                                                                                                                                                                               | DW FEB 2021                                                                                                                                                                                                                                       |                      |                                   |          |                         |                |       |                               |                                 |                                                      |
|                                                                                                                                                                                                                                                                                                                                                                                                                                                                                                                                                                                                                                                                                                                                                                                                                                                                                                                                                                                                                                                                                                                                                               | <u>Drawr</u>                                                                                                                                                                                                                                      | n By<br>R            |                                   |          |                         | DICATE         |       | <br>A1                        |                                 | 147                                                  |
|                                                                                                                                                                                                                                                                                                                                                                                                                                                                                                                                                                                                                                                                                                                                                                                                                                                                                                                                                                                                                                                                                                                                                               | Pro                                                                                                                                                                                                                                               | ked By<br>oject Code | 0                                 | inator   | Scale<br>Zone/<br>Phase | e Level        | Ту    |                               | Role                            | Job No.<br>Dwg. No.                                  |
|                                                                                                                                                                                                                                                                                                                                                                                                                                                                                                                                                                                                                                                                                                                                                                                                                                                                                                                                                                                                                                                                                                                                                               |                                                                                                                                                                                                                                                   | 20_14                | -7 - C                            | SE       | - GE                    | N - XX         | ( - D | R -                           | C - 2                           | 2160                                                 |
|                                                                                                                                                                                                                                                                                                                                                                                                                                                                                                                                                                                                                                                                                                                                                                                                                                                                                                                                                                                                                                                                                                                                                               |                                                                                                                                                                                                                                                   | S2<br>s Code         | Suitabil                          | ity Desc |                         | DR INFO        | RMA   | TION                          |                                 |                                                      |
|                                                                                                                                                                                                                                                                                                                                                                                                                                                                                                                                                                                                                                                                                                                                                                                                                                                                                                                                                                                                                                                                                                                                                               | P04 PLANNING<br>Revision Project Status                                                                                                                                                                                                           |                      |                                   |          |                         |                |       |                               |                                 |                                                      |