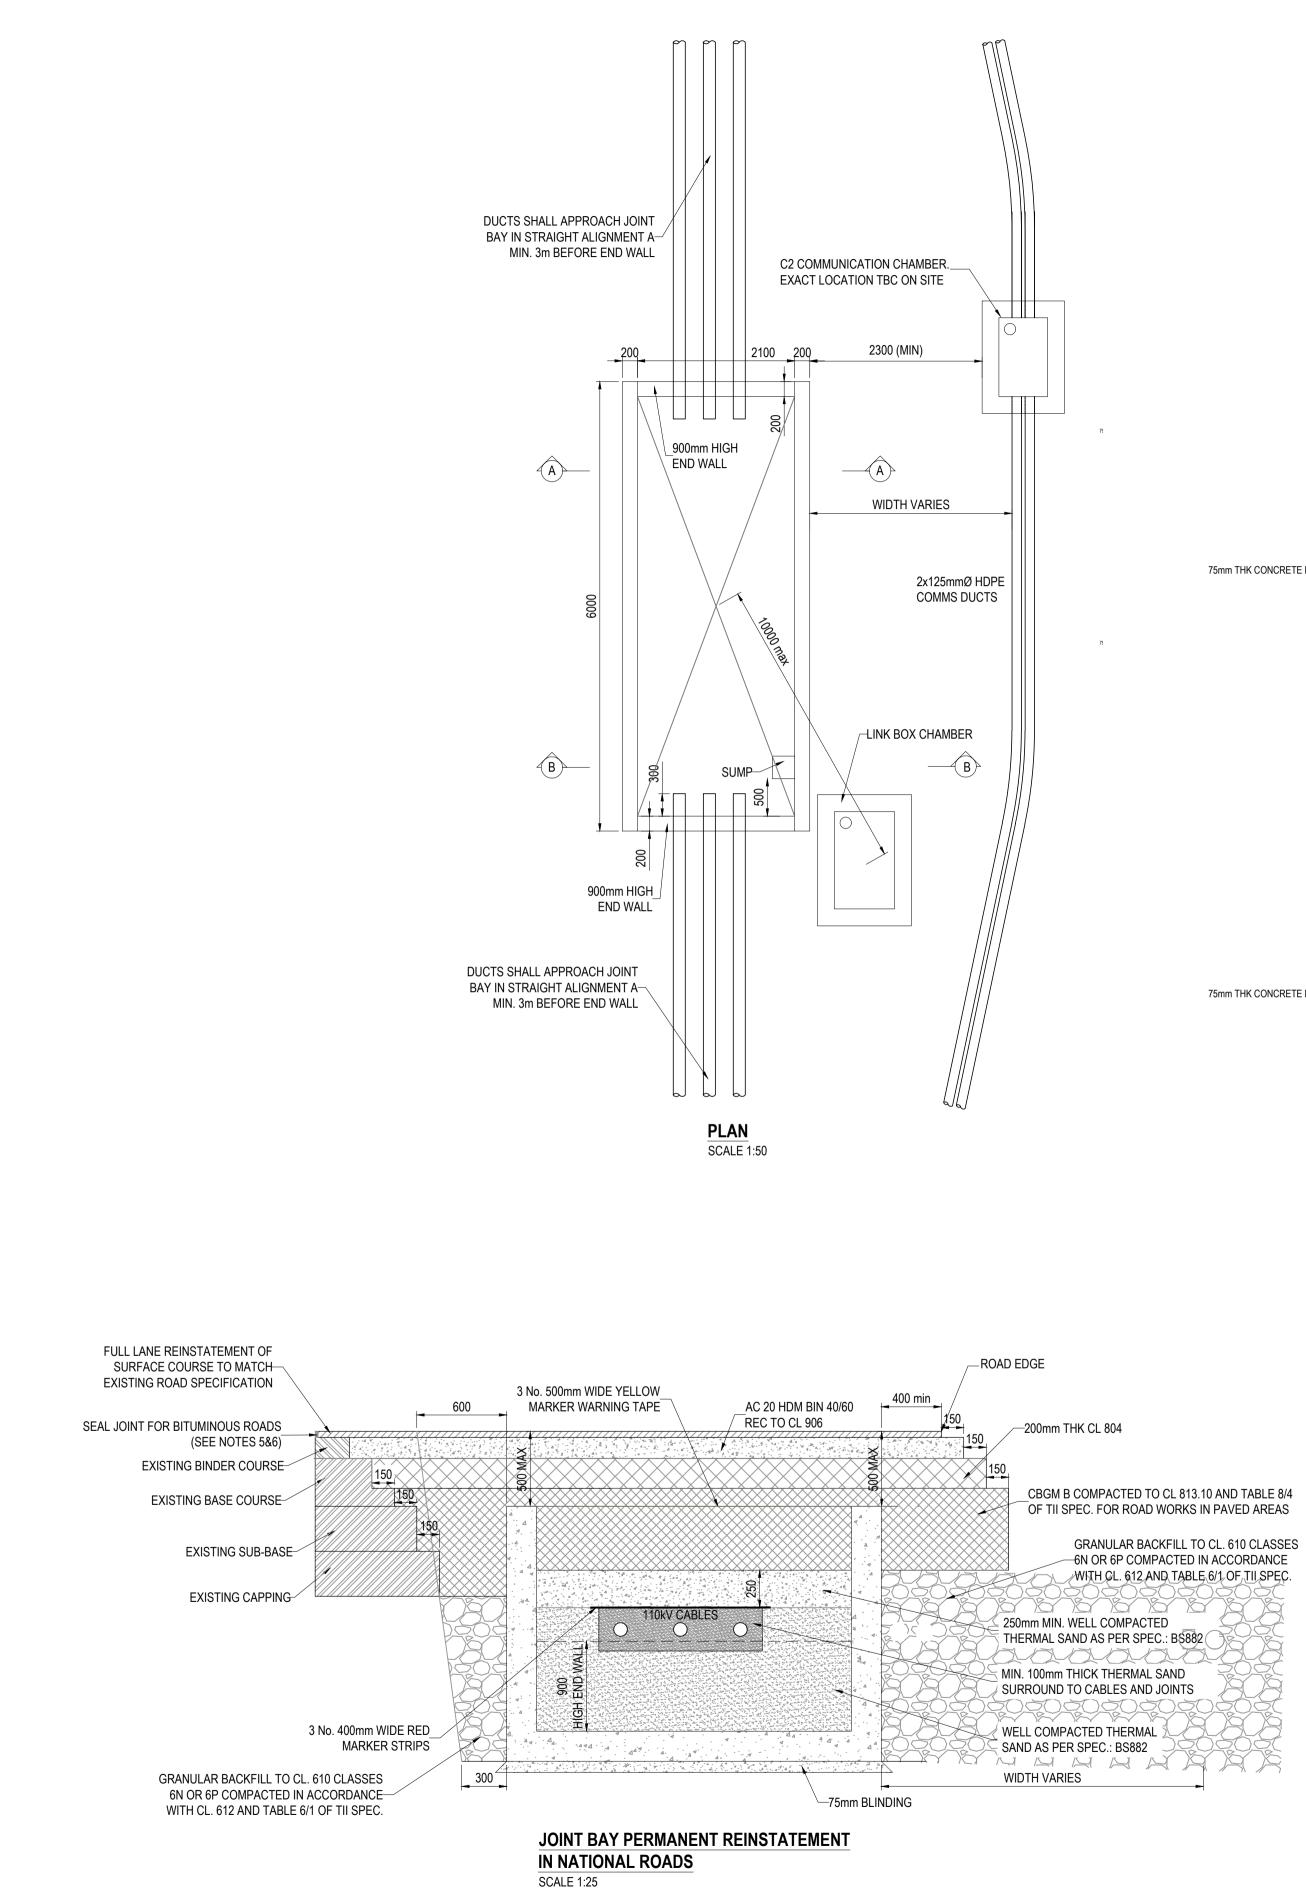

## **GENERAL NOTES:**

- 1. ALL PRECAST CONCRETE ELE 13369:2004 "COMMON RULES F 2. LIFTING INSERTS TO BE DESIG 15728:2008 "DESIGN AND USE OF PRECAST CONCRETE ELEM SPECIFIED LIFTING INSERTS H 3. LOCATION & SPECIFICATION C 4 FACILITATE DEMOULDING AND
- MANUFACTURING FACTORY. I PRECAST MANUFACTURER TC ARE UNSUITABLE FOR HIS MA ENGINEER TO BE INFORMED FOR FACTORY HANDLING AND CONCRETE TO HAVE A MINIMU 5.
- HANDLING O DEMOULDING. MAIN CONTRACTOR TO ENSUR 6. RISK ASSESSMENT INCLUDING INSTALLATION AND ARE AVAIL REQUESTED. LIFTING PLAN TO LIFTING INSERTS AND LIFTING 7. A MINIMUM LIFTING SLING ANG REQUIRED.
- 8. A LIFTING SYSTEM WHICH ENS EQUAL LOAD IS REQUIRED. 9. HALFEN DEHA SPHERICAL LIF SPECIFIED. ANY DEVIATION FF ENGINEER BY PRECAST MANU
- INSTALLED AS PER MANUFAC ACCORDANCE WITH PD CEN/T 10. FORMWORK FOR PRECASTING
- VARNISHED WOODEN MOULD COVER TO REINFORCEMENT 11.
- CONCRETE TO BE GRADE C30 12. NO: 18\_139-CSE-HEL-XX-DR-C-
- 13. ALL CONCRETE TO BE IN ACC THE MIXED DESIGNS SHOWN I
- 14. FOR 7.9m JOINT BAY INSERT 1 FOR 9.8m JOINT BAY INSERT 2
- 15. THE DEPTH FROM GROUND /R
  - CONCRETE WALL SHALL BE: A). 500mm - IN CULTI
    - B). 300mm IN PAVE C). 350mm - IN PAVE
- AND GRA 16. LINK BOX CHAMBER TO BE POS

| EMENTS TO BE MANUFACTURED TO BS EN                                                                                                                                                                                                                                                                                                                                                                                                                                                                                                                                                                                                                                                                                                                                                                                                                                                                                                                                                                                                                                                                                                                            | IRIS                                                                                                                                                                                                                                              | SH TRA               | NSVE                              | RSE      | E MER                   | USING<br>CATOR | (ITN  | I)                            | Α                               | 1                                                    |
|---------------------------------------------------------------------------------------------------------------------------------------------------------------------------------------------------------------------------------------------------------------------------------------------------------------------------------------------------------------------------------------------------------------------------------------------------------------------------------------------------------------------------------------------------------------------------------------------------------------------------------------------------------------------------------------------------------------------------------------------------------------------------------------------------------------------------------------------------------------------------------------------------------------------------------------------------------------------------------------------------------------------------------------------------------------------------------------------------------------------------------------------------------------|---------------------------------------------------------------------------------------------------------------------------------------------------------------------------------------------------------------------------------------------------|----------------------|-----------------------------------|----------|-------------------------|----------------|-------|-------------------------------|---------------------------------|------------------------------------------------------|
| EMENTS TO BE MANUFACTURED TO BS EN<br>FOR PRECAST CONCRETE PRODUCTS.<br>GNED & INSTALLED TO PD CEN/TR<br>OF INSERTSFOR LIFTING AND HANDLING<br>MENTS.<br>HAVE A S.W.L OF 10 TONNE.<br>DF LIFTING INSERTS ARE ASSUMED TO<br>D HANDLING IN PRECAST<br>IT IS THE RESPONSIBILITY OF THE<br>D NOTIFY THE ESBI ENGINEER IF THESE<br>ANUFACTURING METHODOLOGY.ESBI<br>OF ANY ALTERNATIVE LIFTING LOCATIONS<br>D DEMOULDING<br>UM STRENGTH OF 30N/mm <sup>2</sup> PRIOR TO<br>RE THAT A METHOD STATEMENT AND<br>G A LIFTING PLAN , IS PRODUCED FOR<br>LABLE TO ESBI ENGINEER FOR REVIEW IF<br>O INCORPORATE REQUIREMENTS OF<br>COOP EYES.<br>GLE OF 50° TO THE HORIZONTAL IS<br>SURES ALL LIFTING POINTS TAKE ON AN<br>TING ANCHORS TO BE USED AS<br>ROM THIS MUST BE NOTIFIED TO ESBI<br>JFACTURER. LIFTING INSERTS TO BE<br>TURERS GUIDELINES AND IN<br>TR 15728:2008.<br>G TO BE OF A MINIMUM STANDARD OF<br>WITH PLANED BOARDS.<br>TO BE 40mm.<br>D/C37 AS SPECIFIED IN TABLE 1 ON DWG<br>-2746 .<br>CORDANCE WITH IS EN 206-1:2002 WITH<br>IN TABLE 1.<br>No. ADDITIONAL PRECAST SECTION 2.<br>NO. ADDITIONAL PRECAST SECTION 2.<br>ROAD LEVEL TO THE TOP OF THE | IRIS                                                                                                                                                                                                                                              | SH TRA               | NSVE                              | RSE      | E MER                   |                | (ITN  | I)                            |                                 |                                                      |
| IVATED FIELDS AND GRASS LANDS<br>D ROADS AND GRASS VERGES<br>D ROADS IN DUBLIN CITY COUNCIL ROADS<br>ASS VERGES.<br>DSITIONED AT THE EDGE OF OR OFF ROAD.                                                                                                                                                                                                                                                                                                                                                                                                                                                                                                                                                                                                                                                                                                                                                                                                                                                                                                                                                                                                     |                                                                                                                                                                                                                                                   |                      |                                   |          |                         |                |       |                               |                                 |                                                      |
|                                                                                                                                                                                                                                                                                                                                                                                                                                                                                                                                                                                                                                                                                                                                                                                                                                                                                                                                                                                                                                                                                                                                                               |                                                                                                                                                                                                                                                   |                      |                                   |          |                         |                |       |                               |                                 |                                                      |
|                                                                                                                                                                                                                                                                                                                                                                                                                                                                                                                                                                                                                                                                                                                                                                                                                                                                                                                                                                                                                                                                                                                                                               |                                                                                                                                                                                                                                                   |                      |                                   |          |                         |                |       |                               |                                 |                                                      |
| ς.                                                                                                                                                                                                                                                                                                                                                                                                                                                                                                                                                                                                                                                                                                                                                                                                                                                                                                                                                                                                                                                                                                                                                            | P04<br>P03<br>P02<br>P01<br>Rev                                                                                                                                                                                                                   | FOR IN<br>FOR IN     | FOR PL<br>FORMA<br>FORMA<br>FORMA |          |                         |                |       | DW<br>DW<br>DW<br>DW<br>Drawn | LP<br>LP<br>LP<br>LP<br>Checked | 15.03.21<br>10.03.21<br>23.02.21<br>17.02.21<br>Date |
| TO CL. 610 CLASSES 6N OR<br>CORDANCE WITH CL. 612<br>SPEC. REFER TO NOTES 5 & 6<br>MATERIAL<br>AYERS                                                                                                                                                                                                                                                                                                                                                                                                                                                                                                                                                                                                                                                                                                                                                                                                                                                                                                                                                                                                                                                          | Clifton Scannell Emerson<br>Associates Limited<br>Consulting Engineers,<br>Seafort Lodge,<br>Castledawson Avenue,<br>Blackrock, Co. Dublin,<br>Ireland, A94 P768<br>T. +353 1 288 5006<br>F. +353 1 283 3466<br>E. info@csea.ie<br>W. www.csea.ie |                      |                                   |          |                         |                |       |                               |                                 |                                                      |
|                                                                                                                                                                                                                                                                                                                                                                                                                                                                                                                                                                                                                                                                                                                                                                                                                                                                                                                                                                                                                                                                                                                                                               | DATA & POWER HUB                                                                                                                                                                                                                                  |                      |                                   |          |                         |                |       |                               |                                 |                                                      |
|                                                                                                                                                                                                                                                                                                                                                                                                                                                                                                                                                                                                                                                                                                                                                                                                                                                                                                                                                                                                                                                                                                                                                               | Client SERVICES LTD SERVICES DUE DILIGENCE                                                                                                                                                                                                        |                      |                                   |          |                         |                |       |                               |                                 |                                                      |
|                                                                                                                                                                                                                                                                                                                                                                                                                                                                                                                                                                                                                                                                                                                                                                                                                                                                                                                                                                                                                                                                                                                                                               | Project SITE R120<br>TYPICAL JOINT BAY                                                                                                                                                                                                            |                      |                                   |          |                         |                |       |                               |                                 |                                                      |
|                                                                                                                                                                                                                                                                                                                                                                                                                                                                                                                                                                                                                                                                                                                                                                                                                                                                                                                                                                                                                                                                                                                                                               | DW FEB 2021                                                                                                                                                                                                                                       |                      |                                   |          |                         |                |       |                               |                                 |                                                      |
|                                                                                                                                                                                                                                                                                                                                                                                                                                                                                                                                                                                                                                                                                                                                                                                                                                                                                                                                                                                                                                                                                                                                                               | <u>Drawr</u>                                                                                                                                                                                                                                      | n By<br>R            |                                   |          |                         | DICATE         |       | <br>A1                        |                                 | 147                                                  |
|                                                                                                                                                                                                                                                                                                                                                                                                                                                                                                                                                                                                                                                                                                                                                                                                                                                                                                                                                                                                                                                                                                                                                               | Pro                                                                                                                                                                                                                                               | ked By<br>oject Code | 0                                 | inator   | Scale<br>Zone/<br>Phase | e Level        | Ту    |                               | Role                            | Job No.<br>Dwg. No.                                  |
|                                                                                                                                                                                                                                                                                                                                                                                                                                                                                                                                                                                                                                                                                                                                                                                                                                                                                                                                                                                                                                                                                                                                                               |                                                                                                                                                                                                                                                   | 20_14                | -7 - C                            | SE       | - GE                    | N - XX         | ( - D | R -                           | C - 2                           | 2160                                                 |
|                                                                                                                                                                                                                                                                                                                                                                                                                                                                                                                                                                                                                                                                                                                                                                                                                                                                                                                                                                                                                                                                                                                                                               |                                                                                                                                                                                                                                                   | S2<br>s Code         | Suitabil                          | ity Desc |                         | DR INFO        | RMA   | TION                          |                                 |                                                      |
|                                                                                                                                                                                                                                                                                                                                                                                                                                                                                                                                                                                                                                                                                                                                                                                                                                                                                                                                                                                                                                                                                                                                                               | P04 PLANNING<br>Revision Project Status                                                                                                                                                                                                           |                      |                                   |          |                         |                |       |                               |                                 |                                                      |