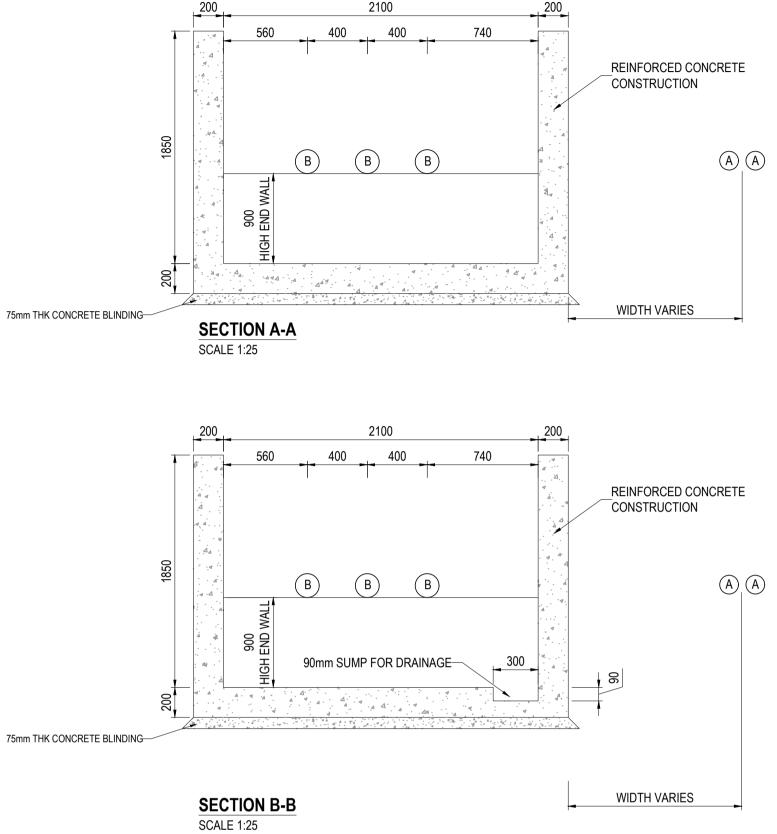

## **GENERAL NOTES:**

- 1. ALL PRECAST CONCRETE ELE 13369:2004 "COMMON RULES F 2. LIFTING INSERTS TO BE DESIG 15728:2008 "DESIGN AND USE OF PRECAST CONCRETE ELEM SPECIFIED LIFTING INSERTS H 3. LOCATION & SPECIFICATION C 4 FACILITATE DEMOULDING AND
- MANUFACTURING FACTORY. I PRECAST MANUFACTURER TC ARE UNSUITABLE FOR HIS MA ENGINEER TO BE INFORMED FOR FACTORY HANDLING AND CONCRETE TO HAVE A MINIMU 5.
- HANDLING O DEMOULDING. MAIN CONTRACTOR TO ENSUR 6. RISK ASSESSMENT INCLUDING INSTALLATION AND ARE AVAIL REQUESTED. LIFTING PLAN TO LIFTING INSERTS AND LIFTING 7. A MINIMUM LIFTING SLING ANG REQUIRED.
- 8. A LIFTING SYSTEM WHICH ENS EQUAL LOAD IS REQUIRED. 9. HALFEN DEHA SPHERICAL LIF SPECIFIED. ANY DEVIATION FF ENGINEER BY PRECAST MANU
- INSTALLED AS PER MANUFAC ACCORDANCE WITH PD CEN/T 10. FORMWORK FOR PRECASTING
- VARNISHED WOODEN MOULD COVER TO REINFORCEMENT 11.
- CONCRETE TO BE GRADE C30 12. NO: 18\_139-CSE-HEL-XX-DR-C-
- 13. ALL CONCRETE TO BE IN ACC THE MIXED DESIGNS SHOWN I
- 14. FOR 7.9m JOINT BAY INSERT 1 FOR 9.8m JOINT BAY INSERT 2
- 15. THE DEPTH FROM GROUND /R
  - CONCRETE WALL SHALL BE: A). 500mm - IN CULTI
    - B). 300mm IN PAVE C). 350mm - IN PAVE
- AND GRA 16. LINK BOX CHAMBER TO BE POS

| EMENTS TO BE MANUFACTURED TO BS EN                                                                                                                                                                                                                                                                                                                                                                                                                                                                                                                                                                                                                                                                                                                                                                                                                                                                                                                                                                                                                                                                                                                            | IRIS                                                                                                                                                                                                                                              | SH TRA               | NSVE                              | RSE      | E MER                   | USING<br>CATOR | (ITN  | I)                            | Α                               | 1                                                    |
|---------------------------------------------------------------------------------------------------------------------------------------------------------------------------------------------------------------------------------------------------------------------------------------------------------------------------------------------------------------------------------------------------------------------------------------------------------------------------------------------------------------------------------------------------------------------------------------------------------------------------------------------------------------------------------------------------------------------------------------------------------------------------------------------------------------------------------------------------------------------------------------------------------------------------------------------------------------------------------------------------------------------------------------------------------------------------------------------------------------------------------------------------------------|---------------------------------------------------------------------------------------------------------------------------------------------------------------------------------------------------------------------------------------------------|----------------------|-----------------------------------|----------|-------------------------|----------------|-------|-------------------------------|---------------------------------|------------------------------------------------------|
| EMENTS TO BE MANUFACTURED TO BS EN<br>FOR PRECAST CONCRETE PRODUCTS.<br>GNED & INSTALLED TO PD CEN/TR<br>OF INSERTSFOR LIFTING AND HANDLING<br>MENTS.<br>HAVE A S.W.L OF 10 TONNE.<br>DF LIFTING INSERTS ARE ASSUMED TO<br>D HANDLING IN PRECAST<br>IT IS THE RESPONSIBILITY OF THE<br>D NOTIFY THE ESBI ENGINEER IF THESE<br>ANUFACTURING METHODOLOGY.ESBI<br>OF ANY ALTERNATIVE LIFTING LOCATIONS<br>D DEMOULDING<br>UM STRENGTH OF 30N/mm <sup>2</sup> PRIOR TO<br>RE THAT A METHOD STATEMENT AND<br>G A LIFTING PLAN , IS PRODUCED FOR<br>LABLE TO ESBI ENGINEER FOR REVIEW IF<br>O INCORPORATE REQUIREMENTS OF<br>COOP EYES.<br>GLE OF 50° TO THE HORIZONTAL IS<br>SURES ALL LIFTING POINTS TAKE ON AN<br>TING ANCHORS TO BE USED AS<br>ROM THIS MUST BE NOTIFIED TO ESBI<br>JFACTURER. LIFTING INSERTS TO BE<br>TURERS GUIDELINES AND IN<br>TR 15728:2008.<br>G TO BE OF A MINIMUM STANDARD OF<br>WITH PLANED BOARDS.<br>TO BE 40mm.<br>D/C37 AS SPECIFIED IN TABLE 1 ON DWG<br>-2746 .<br>CORDANCE WITH IS EN 206-1:2002 WITH<br>IN TABLE 1.<br>No. ADDITIONAL PRECAST SECTION 2.<br>NO. ADDITIONAL PRECAST SECTION 2.<br>ROAD LEVEL TO THE TOP OF THE | IRIS                                                                                                                                                                                                                                              | SH TRA               | NSVE                              | RSE      | E MER                   |                | (ITN  | I)                            |                                 |                                                      |
| IVATED FIELDS AND GRASS LANDS<br>D ROADS AND GRASS VERGES<br>D ROADS IN DUBLIN CITY COUNCIL ROADS<br>ASS VERGES.<br>DSITIONED AT THE EDGE OF OR OFF ROAD.                                                                                                                                                                                                                                                                                                                                                                                                                                                                                                                                                                                                                                                                                                                                                                                                                                                                                                                                                                                                     |                                                                                                                                                                                                                                                   |                      |                                   |          |                         |                |       |                               |                                 |                                                      |
|                                                                                                                                                                                                                                                                                                                                                                                                                                                                                                                                                                                                                                                                                                                                                                                                                                                                                                                                                                                                                                                                                                                                                               |                                                                                                                                                                                                                                                   |                      |                                   |          |                         |                |       |                               |                                 |                                                      |
|                                                                                                                                                                                                                                                                                                                                                                                                                                                                                                                                                                                                                                                                                                                                                                                                                                                                                                                                                                                                                                                                                                                                                               |                                                                                                                                                                                                                                                   |                      |                                   |          |                         |                |       |                               |                                 |                                                      |
| ς.                                                                                                                                                                                                                                                                                                                                                                                                                                                                                                                                                                                                                                                                                                                                                                                                                                                                                                                                                                                                                                                                                                                                                            | P04<br>P03<br>P02<br>P01<br>Rev                                                                                                                                                                                                                   | FOR IN<br>FOR IN     | FOR PL<br>FORMA<br>FORMA<br>FORMA |          |                         |                |       | DW<br>DW<br>DW<br>DW<br>Drawn | LP<br>LP<br>LP<br>LP<br>Checked | 15.03.21<br>10.03.21<br>23.02.21<br>17.02.21<br>Date |
| TO CL. 610 CLASSES 6N OR<br>CORDANCE WITH CL. 612<br>SPEC. REFER TO NOTES 5 & 6<br>MATERIAL<br>AYERS                                                                                                                                                                                                                                                                                                                                                                                                                                                                                                                                                                                                                                                                                                                                                                                                                                                                                                                                                                                                                                                          | Clifton Scannell Emerson<br>Associates Limited<br>Consulting Engineers,<br>Seafort Lodge,<br>Castledawson Avenue,<br>Blackrock, Co. Dublin,<br>Ireland, A94 P768<br>T. +353 1 288 5006<br>F. +353 1 283 3466<br>E. info@csea.ie<br>W. www.csea.ie |                      |                                   |          |                         |                |       |                               |                                 |                                                      |
|                                                                                                                                                                                                                                                                                                                                                                                                                                                                                                                                                                                                                                                                                                                                                                                                                                                                                                                                                                                                                                                                                                                                                               | DATA & POWER HUB                                                                                                                                                                                                                                  |                      |                                   |          |                         |                |       |                               |                                 |                                                      |
|                                                                                                                                                                                                                                                                                                                                                                                                                                                                                                                                                                                                                                                                                                                                                                                                                                                                                                                                                                                                                                                                                                                                                               | Client SERVICES LTD SERVICES DUE DILIGENCE                                                                                                                                                                                                        |                      |                                   |          |                         |                |       |                               |                                 |                                                      |
|                                                                                                                                                                                                                                                                                                                                                                                                                                                                                                                                                                                                                                                                                                                                                                                                                                                                                                                                                                                                                                                                                                                                                               | Project SITE R120<br>TYPICAL JOINT BAY                                                                                                                                                                                                            |                      |                                   |          |                         |                |       |                               |                                 |                                                      |
|                                                                                                                                                                                                                                                                                                                                                                                                                                                                                                                                                                                                                                                                                                                                                                                                                                                                                                                                                                                                                                                                                                                                                               | DW FEB 2021                                                                                                                                                                                                                                       |                      |                                   |          |                         |                |       |                               |                                 |                                                      |
|                                                                                                                                                                                                                                                                                                                                                                                                                                                                                                                                                                                                                                                                                                                                                                                                                                                                                                                                                                                                                                                                                                                                                               | <u>Drawr</u>                                                                                                                                                                                                                                      | n By<br>R            |                                   |          |                         | DICATE         |       | <br>A1                        |                                 | 147                                                  |
|                                                                                                                                                                                                                                                                                                                                                                                                                                                                                                                                                                                                                                                                                                                                                                                                                                                                                                                                                                                                                                                                                                                                                               | Pro                                                                                                                                                                                                                                               | ked By<br>oject Code | 0                                 | inator   | Scale<br>Zone/<br>Phase | e Level        | Ту    |                               | Role                            | Job No.<br>Dwg. No.                                  |
|                                                                                                                                                                                                                                                                                                                                                                                                                                                                                                                                                                                                                                                                                                                                                                                                                                                                                                                                                                                                                                                                                                                                                               |                                                                                                                                                                                                                                                   | 20_14                | -7 - C                            | SE       | - GE                    | N - XX         | ( - D | R -                           | C - 2                           | 2160                                                 |
|                                                                                                                                                                                                                                                                                                                                                                                                                                                                                                                                                                                                                                                                                                                                                                                                                                                                                                                                                                                                                                                                                                                                                               |                                                                                                                                                                                                                                                   | S2<br>s Code         | Suitabil                          | ity Desc |                         | DR INFO        | RMA   | TION                          |                                 |                                                      |
|                                                                                                                                                                                                                                                                                                                                                                                                                                                                                                                                                                                                                                                                                                                                                                                                                                                                                                                                                                                                                                                                                                                                                               | P04 PLANNING<br>Revision Project Status                                                                                                                                                                                                           |                      |                                   |          |                         |                |       |                               |                                 |                                                      |